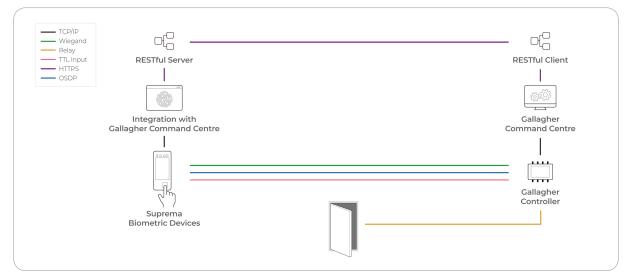

### System Configuration

# Suprema Integration with Gallagher Command Centre

Suprema integration with Gallagher Command Centre allows customers to enroll Suprema's facial and fingerprint authentication devices to the Gallagher Command Centre System. It is seamless integration enabling existing Command Centre customers to expand their RFID credentials to biometrics and use Suprema device as Biometric Access Control solutions.