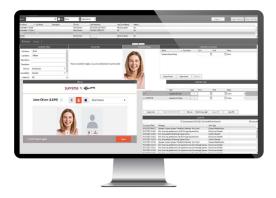

User friendly interface of the middleware will enable

the customer to experience flexible user management and utilize the functionality of Suprema device with the Command Centre.

#### Enhance security of Gallagher Command Centre access control

| Enable Biometrics              | Use RFID cards, PINs, and QR code as well as fingerprint and face as credentials                              |
|--------------------------------|---------------------------------------------------------------------------------------------------------------|
| Easy User Management           | Real-time user data synchronization among Suprema BioStar 2,<br>Suprema devices and Gallagher Command Centre. |
| Easy enrollment and management | Enroll user's face and fingerprint data directly from Gallagher Command Centre.                               |
| Other features                 | TOC (Template on card), SIP                                                                                   |