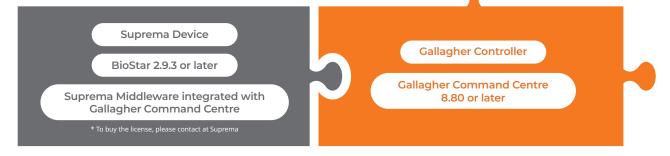

e access control

| Enable Biometrics              | Use RFID cards, PINs, and QR code as well as fingerprint and face as credentials                              |
|--------------------------------|---------------------------------------------------------------------------------------------------------------|
| Easy User Management           | Real-time user data synchronization among Suprema BioStar 2,<br>Suprema devices and Gallagher Command Centre. |
| Easy enrollment and management | Enroll user's face and fingerprint data directly from Gallagher Command Centre.                               |
| Other features                 | TOC (Template on card), SIP                                                                                   |

#### To implement this integration, you need





### System Configuration



### **Compatible Suprema Devices**



Facial Authentication Device

BioStation 3



Facial and Fingerprint Authentication Device FaceStation F2



Outdoor IP Fingerprint Device BioLite N2



Fingerprint Enrollment USB Scanner BioMini Plus 2

Outdoor IP

**Fingerprint Device** 

BioEntry W2



Versatile Intelligent

Device

X-Station 2



www.supremainc.com

Suprema Inc.

www.security.gallagher.com

# 

17F Parkview Tower, 248, Jeongjail-ro, Bundang-gu, Seongnam-si, Gyeonggi-do, 13554, Republic of Korea **T** +82 31 783 4502 www.supremainc.com



For more information visit our website below by scanning the QR code. https://www.supremainc.com/en/about/contact-us.asp

Outdoor Compact RFID

Device

XPass 2

©2024 Suprema, Inc. Suprema and identifying product nam